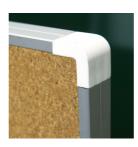

#### STANDARD VERSION

Long wall mounted board. Sandwich support panel, edges with natural anodized aluminum profiles and rounded plastic corners. Edging glued watertight.

Surface made of cork, glued with carrier plate.

### BENEFITS/SPECIALS

Optionally with picture clamping bar

Matching shelf for chalk and pens

Edge protection due to rounded safety corners

Tackable surface