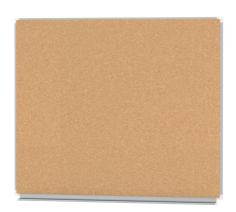

## CORK WALL BOARD (120X100 CM) MODEL 6830502

#### STANDARD VERSION

Long wall mounted board. Sandwich support panel, edges with natural anodized aluminum profiles and rounded plastic corners. Edging glued watertight.

Surface made of cork, glued with carrier plate.

# CORK WALL BOARD (120X100 CM) MODEL 6830502