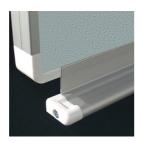

#### STANDARD VERSION

Long wall mounted board. Sandwich support panel, edges with natural anodized aluminum profiles and rounded plastic corners. Edging glued watertight.

Surface made of cork linoleum, glued with carrier plate.

### BENEFITS/SPECIALS

Optionally with picture clamping bar

Matching shelf for chalk and pens

Edge protection due to rounded safety corners

Tackable surface