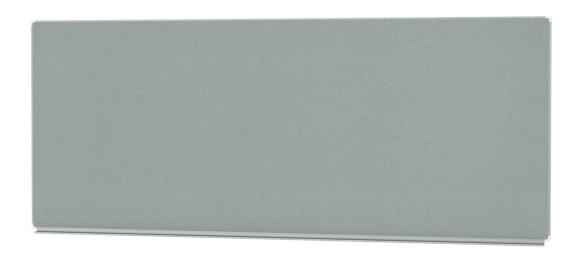

## CORK LINOLEUM WALL BOARD (300X120 CM) MODEL 6815410

#### STANDARD VERSION

Long wall mounted board. Sandwich support panel, edges with natural anodized aluminum profiles and rounded plastic corners. Edging glued watertight.

Surface made of cork linoleum, glued with carrier plate.

#### TECHNICAL SPECIFICATIONS

 WIDTH
 300 cm

 HEIGHT
 121 cm

 NO. OF WRITING
 1

 SURFACES
 56 kg

 WEIGHT
 56 kg

 VERSION
 wall mounted