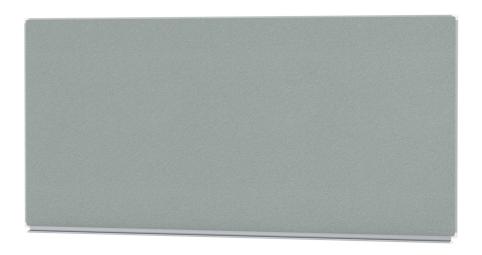

## CORK LINOLEUM WALL BOARD (250X120 CM) MODEL 6815408

#### STANDARD VERSION

Long wall mounted board. Sandwich support panel, edges with natural anodized aluminum profiles and rounded plastic corners. Edging glued watertight.

Surface made of cork linoleum, glued with carrier plate.

#### TECHNICAL SPECIFICATIONS

 WIDTH
 250 cm

 HEIGHT
 121 cm

 NO. OF WRITING
 1

 SURFACES
 47 kg

 VERSION
 wall mounted