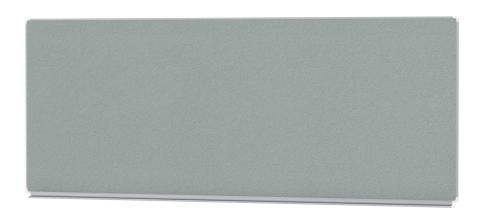

## CORK LINOLEUM WALL BOARD (250X100 CM) MODEL 6815407

#### STANDARD VERSION

Long wall mounted board. Sandwich support panel, edges with natural anodized aluminum profiles and rounded plastic corners. Edging glued watertight.

Surface made of cork linoleum, glued with carrier plate.

#### TECHNICAL SPECIFICATIONS

 WIDTH
 250 cm

 HEIGHT
 101 cm

 NO. OF WRITING
 1

 SURFACES
 39 kg

 VERSION
 wall mounted