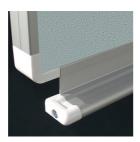

#### STANDARD VERSION

Long wall mounted board. Sandwich support panel, edges with natural anodized aluminum profiles and rounded plastic corners. Edging glued watertight.

Surface made of cork linoleum, glued with carrier plate.

### BENEFITS/SPECIALS

Optionally with picture clamping bar

Matching shelf for chalk and pens

Edge protection due to rounded safety corners

Tackable surface