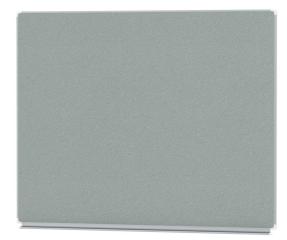

### STANDARD VERSION

Long wall mounted board. Sandwich support panel, edges with natural anodized aluminum profiles and rounded plastic corners. Edging glued watertight.

Surface made of cork linoleum, glued with carrier plate.

# CORK LINOLEUM WALL BOARD (150X120 CM) MODEL 6815404

# BENEFITS/SPECIALS

Optionally with picture clamping bar

Matching shelf for chalk and pens

Edge protection due to rounded safety corners

Tackable surface

A2S-Furnishing Systems Ltd. ASS-Einrichtungssysteme GmbH info@a2s.com WWW.A2S.COM