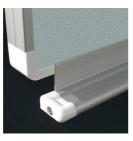

### STANDARD VERSION

Long wall mounted board. Sandwich support panel, edges with natural anodized aluminum profiles and rounded plastic corners. Edging glued watertight.

Surface made of cork linoleum, glued with carrier plate.

#### OPTIONS

Picture strip

Picture clamp

- Tray
- Tack set

# BENEFITS/SPECIALS

Optionally with picture clamping bar

Matching shelf for chalk and pens

Edge protection due to rounded safety corners

Tackable surface

A2S-Furnishing Systems Ltd. ASS-Einrichtungssysteme GmbH info@a2s.com WWW.A2S.COM