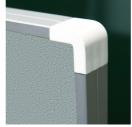

### STANDARD VERSION

Long wall mounted board. Sandwich support panel, edges with natural anodized aluminum profiles and rounded plastic corners. Edging glued watertight.

Surface made of cork linoleum, glued with carrier plate.

# BENEFITS/SPECIALS

Optionally with picture clamping bar

Matching shelf for chalk and pens

Edge protection due to rounded safety corners

Tackable surface

A2S-Furnishing Systems Ltd. ASS-Einrichtungssysteme GmbH info@a2s.com WWW.A2S.COM