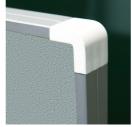

### STANDARD VERSION

Long wall mounted board. Sandwich support panel, edges with natural anodized aluminum profiles and rounded plastic corners. Edging glued watertight.

Surface made of cork linoleum, glued with carrier plate.

# BENEFITS/SPECIALS

Optionally with picture clamping bar

Matching shelf for chalk and pens

Edge protection due to rounded safety corners

Tackable surface