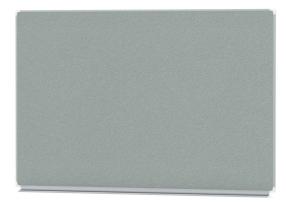

### STANDARD VERSION

Long wall mounted board. Sandwich support panel, edges with natural anodized aluminum profiles and rounded plastic corners. Edging glued watertight.

Surface made of cork linoleum, glued with carrier plate.

## TECHNICAL SPECIFICATIONS

| WIDTH          | 150 cm       |
|----------------|--------------|
| HEIGHT         | 101 cm       |
| NO. OF WRITING | 1            |
| SURFACES       |              |
| WEIGHT         | 24 kg        |
| VERSION        | wall mounted |
|                |              |

# CORK LINOLEUM WALL BOARD (150X100 CM) MODEL 6815403