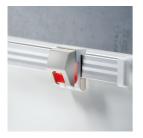

#### OPTIONS

Picture strip

Picture clamp

- Tray
- Tack set

# BENEFITS/SPECIALS

Optionally with picture clamping bar

Matching shelf for chalk and pens

Edge protection due to rounded safety corners

Tackable surface