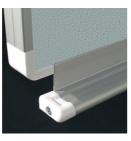

### STANDARD VERSION

Long wall mounted board. Sandwich support panel, edges with natural anodized aluminum profiles and rounded plastic corners. Edging glued watertight.

Surface made of cork linoleum, glued with carrier plate.

#### OPTIONS

Picture strip

Picture clamp

- Tray
- Tack set