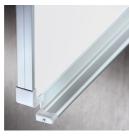

#### STANDARD VERSION

Long wall mounted board. Sandwich support panel, edges with natural anodized aluminum profiles and rounded plastic corners. Edging glued watertight.

Writing surface enamelled and magnetic white steel, glued to support plate.

## BENEFITS/SPECIALS

Optionally with picture clamping bar

Matching shelf for chalk and pens

Edge protection due to rounded safety corners

Magnetic surface can be written on with whiteboard pens

A2S-Furnishing Systems Ltd. ASS-Einrichtungssysteme GmbH info@a2s.com WWW.A2S.COM