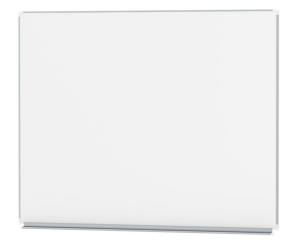

## WHITE STEEL WALL BOARD (150X120 CM) MODEL 6820304

#### STANDARD VERSION

Long wall mounted board. Sandwich support panel, edges with natural anodized aluminum profiles and rounded plastic corners. Edging glued watertight.

Writing surface enamelled and magnetic white steel, glued to support plate.

### **TECHNICAL SPECIFICATIONS**

| WIDTH          | 150 cm       |
|----------------|--------------|
| HEIGHT         | 121 cm       |
| NO. OF WRITING | 1            |
| SURFACES       |              |
| WEIGHT         | 23 kg        |
| VERSION        | wall mounted |