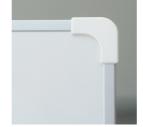

#### STANDARD VERSION

Long wall mounted board. Sandwich support panel, edges with natural anodized aluminum profiles and rounded plastic corners. Edging glued watertight.

Writing surface enamelled and magnetic white steel, glued to support plate.

## **BENEFITS/SPECIALS**

Optionally with picture M clamping bar p

Matching shelf for chalk and pens

Edge protection due to rounded safety corners

Magnetic surface can be written on with whiteboard pens

A2S-Furnishing Systems Ltd. ASS-Einrichtungssysteme GmbH info@a2s.com WWW.A2S.COM