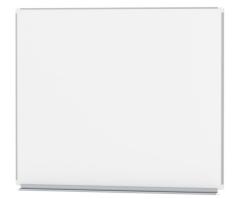

## WHITE STEEL WALL BOARD (120X100 CM) MODEL 6820302

#### STANDARD VERSION

Long wall mounted board. Sandwich support panel, edges with natural anodized aluminum profiles and rounded plastic corners. Edging glued watertight.

Writing surface enamelled and magnetic white steel, glued to support plate.

## **TECHNICAL SPECIFICATIONS**

| 120 cm       |
|--------------|
| 101 cm       |
| 1            |
|              |
| 16 kg        |
| wall mounted |
|              |

- Holder for whiteboard pens
- Whiteboard pen
- Magnets Ø 30 mm
- Power magnets Ø 36 mm
- Drawing tool set, 4 pieces
- Drawing tool set, 4 pieces
- Drawing tool set, 6 pieces
- Rulings 01/ 02/ 03/ 04/ 05/ 08/ 10/ 11/ 12/ 15