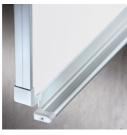

#### STANDARD VERSION

Long wall mounted board. Sandwich support panel, edges with natural anodized aluminum profiles and rounded plastic corners. Edging glued watertight.

Writing surface enamelled and magnetic white steel, glued to support plate.

## **BENEFITS/SPECIALS**

Optionally with picture M clamping bar p

Matching shelf for chalk and pens

Edge protection due to rounded safety corners

Magnetic surface can be written on with whiteboard pens

A2S-Furnishing Systems Ltd. ASS-Einrichtungssysteme GmbH info@a2s.com WWW.A2S.COM