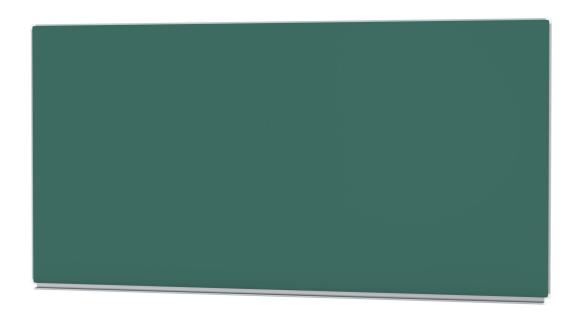

# GREEN STEEL WALL BOARD (300X150 CM) MODEL 6810213

## STANDARD VERSION

Long wall mounted board. Sandwich support panel, edges with natural anodized aluminum profiles and rounded plastic corners. Edging glued watertight.

Writing surface enamelled and magnetic green steel, glued to support plate. Board includes shelf strip.