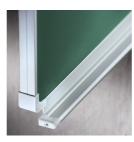

## STANDARD VERSION

Long wall mounted board. Sandwich support panel, edges with natural anodized aluminum profiles and rounded plastic corners. Edging glued watertight.

Writing surface enamelled and magnetic green steel, glued to support plate. Board includes shelf strip.