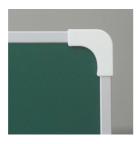

## STANDARD VERSION

Long wall mounted board. Sandwich support panel, edges with natural anodized aluminum profiles and rounded plastic corners. Edging glued watertight.

Writing surface enamelled and magnetic green steel, glued to support plate. Board includes shelf strip.

## BENEFITS/SPECIALS

Optionally with picture clamping bar

Edge protection due to rounded safety corners

Matching shelf for chalk and pens

Magnetic surface can be written on with chalk