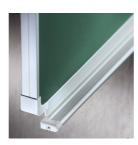

## STANDARD VERSION

Long wall mounted board. Sandwich support panel, edges with natural anodized aluminum profiles and rounded plastic corners. Edging glued watertight.

Writing surface enamelled and magnetic green steel, glued to support plate. Board includes shelf strip.