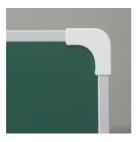

## STANDARD VERSION

Long wall mounted board. Sandwich support panel, edges with natural anodized aluminum profiles and rounded plastic corners. Edging glued watertight.

Writing surface enamelled and magnetic green steel, glued to support plate. Board includes shelf strip.

## BENEFITS/SPECIALS

Optionally with picture clamping bar

Edge protection due to rounded safety corners

Matching shelf for chalk and pens

Magnetic surface can be written on with chalk