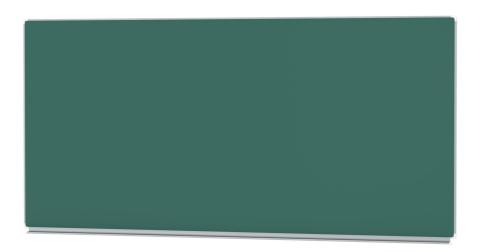

# GREEN STEEL WALL BOARD (250X120 CM) MODEL 6810208

## STANDARD VERSION

Long wall mounted board. Sandwich support panel, edges with natural anodized aluminum profiles and rounded plastic corners. Edging glued watertight.

Writing surface enamelled and magnetic green steel, glued to support plate. Board includes shelf strip.

## TECHNICAL SPECIFICATIONS

WIDTH 250 cm HEIGHT 121 cm NO. OF WRITING **SURFACES** 

WEIGHT 39 kg **VERSION** wall mounted

Our range of materials and colors can be found in the A2S material overview.