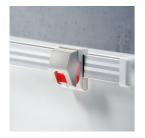

#### **OPTIONS**

- Picture strip
- Picture clamp
- Rulings 01/ 02/ 03/ 04/ 05/ 07/ 08/ 10/ 11/Whiteboard pen 12/15
- Blackboard eraser

- Eraser Felt
- Holder for whiteboard pens
- Magnets Ø 30 mm

- Power magnets Ø 36 mm
- Drawing tool set, 4 pieces
- Drawing tool set, 4 pieces
- Drawing tool set, 6 pieces

## BENEFITS/SPECIALS

Optionally with picture clamping bar

Edge protection due to rounded safety corners

Matching shelf for chalk and pens

Magnetic surface can be written on with chalk