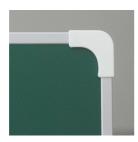

## STANDARD VERSION

Long wall mounted board. Sandwich support panel, edges with natural anodized aluminum profiles and rounded plastic corners. Edging glued watertight.

Writing surface enamelled and magnetic green steel, glued to support plate. Board includes shelf strip.

## BENEFITS/SPECIALS

Optionally with picture clamping bar

Edge protection due to rounded safety corners

Matching shelf for chalk and pens

Magnetic surface can be written on with chalk