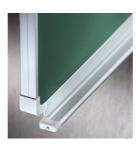

## STANDARD VERSION

Long wall mounted board. Sandwich support panel, edges with natural anodized aluminum profiles and rounded plastic corners. Edging glued watertight.

Writing surface enamelled and magnetic green steel, glued to support plate. Board includes shelf strip.