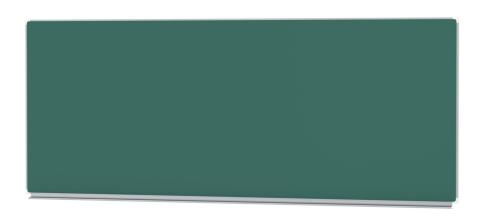

# GREEN STEEL WALL BOARD (250X100 CM) MODEL 6810207

## STANDARD VERSION

Long wall mounted board. Sandwich support panel, edges with natural anodized aluminum profiles and rounded plastic corners. Edging glued watertight.

Writing surface enamelled and magnetic green steel, glued to support plate. Board includes shelf strip.

## TECHNICAL SPECIFICATIONS

WIDTH 250 cm HEIGHT 101 cm NO. OF WRITING **SURFACES** 

WEIGHT 33 kg **VERSION** wall mounted

Our range of materials and colors can be found in the A2S material overview.