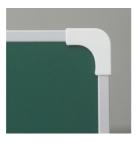

#### STANDARD VERSION

Long wall mounted board. Sandwich support panel, edges with natural anodized aluminum profiles and rounded plastic corners. Edging glued watertight.

Writing surface enamelled and magnetic green steel, glued to support plate. Board includes shelf strip.

### BENEFITS/SPECIALS

Optionally with picture clamping bar

Edge protection due to rounded safety corners

Matching shelf for chalk and pens

Magnetic surface can be written on with chalk