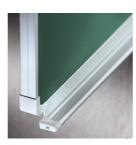

#### STANDARD VERSION

Long wall mounted board. Sandwich support panel, edges with natural anodized aluminum profiles and rounded plastic corners. Edging glued watertight.

Writing surface enamelled and magnetic green steel, glued to support plate. Board includes shelf strip.