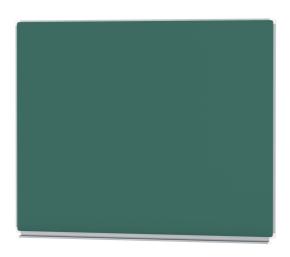

## GREEN STEEL WALL BOARD (150X120 CM) MODEL 6810204

#### STANDARD VERSION

Long wall mounted board. Sandwich support panel, edges with natural anodized aluminum profiles and rounded plastic corners. Edging glued watertight.

Writing surface enamelled and magnetic green steel, glued to support plate. Board includes shelf strip.

#### TECHNICAL SPECIFICATIONS

WIDTH 150 cm HEIGHT 121 cm NO. OF WRITING **SURFACES** 

WEIGHT 23 kg **VERSION** wall mounted

Our range of materials and colors can be found in the A2S material overview.