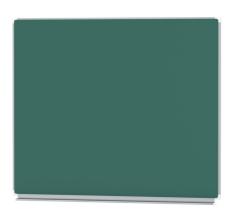

# GREEN STEEL WALL BOARD (120X100 CM) MODEL 6810202

## STANDARD VERSION

Long wall mounted board. Sandwich support panel, edges with natural anodized aluminum profiles and rounded plastic corners. Edging glued watertight.

Writing surface enamelled and magnetic green steel, glued to support plate. Board includes shelf strip.

## TECHNICAL SPECIFICATIONS

WIDTH 120 cm HEIGHT 101 cm NO. OF WRITING **SURFACES** 

WEIGHT 16 kg **VERSION** wall mounted

Our range of materials and colors can be found in the A2S material overview.