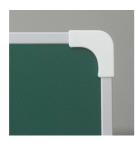

## STANDARD VERSION

Long wall mounted board. Sandwich support panel, edges with natural anodized aluminum profiles and rounded plastic corners. Edging glued watertight.

Writing surface enamelled and magnetic green steel, glued to support plate. Board includes shelf strip.

## BENEFITS/SPECIALS

Optionally with picture clamping bar

Edge protection due to rounded safety corners

Matching shelf for chalk and pens

Magnetic surface can be written on with chalk