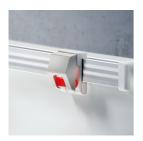

#### **OPTIONS**

- Picture strip
- Picture clamp
- Rulings 01/ 02/ 03/ 04/ 05/ 07/ 08/ 10/ 11/Whiteboard pen 12/15
- Blackboard eraser

- Eraser Felt
- Holder for whiteboard pens
- Magnets Ø 30 mm

- Power magnets Ø 36 mm
- Drawing tool set, 4 pieces
- Drawing tool set, 4 pieces
- Drawing tool set, 6 pieces

## BENEFITS/SPECIALS

Optionally with picture clamping bar

Edge protection due to rounded safety corners

Matching shelf for chalk and pens

Magnetic surface can be written on with chalk