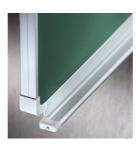

## STANDARD VERSION

Long wall mounted board. Sandwich support panel, edges with natural anodized aluminum profiles and rounded plastic corners. Edging glued watertight.

Writing surface enamelled and magnetic green steel, glued to support plate. Board includes shelf strip.

## BENEFITS/SPECIALS

Optionally with picture clamping bar

Edge protection due to rounded safety corners

Matching shelf for chalk and pens

Magnetic surface can be written on with chalk