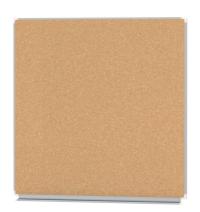

## **CORK WALL BOARD (100X100 CM)**MODEL 6830501

#### STANDARD VERSION

Long wall mounted board. Sandwich support panel, edges with natural anodized aluminum profiles and rounded plastic corners. Edging glued watertight.

Surface made of cork, glued with carrier plate.

#### TECHNICAL SPECIFICATIONS

 WIDTH
 100 cm

 HEIGHT
 101 cm

 NO. OF WRITING
 1

 SURFACES
 13 kg

 VERSION
 wall mounted

# CORK WALL BOARD (100X100 CM) MODEL 6830501