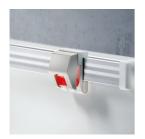

#### **OPTIONS**

Picture stripPicture clampTack set

### BENEFITS/SPECIALS

Optionally with picture clamping bar

Matching shelf for chalk and pens

Edge protection due to rounded safety corners

Tackable surface