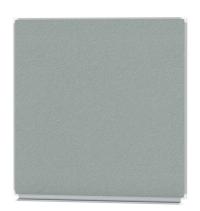

## CORK LINOLEUM WALL BOARD (100X100 CM) MODEL 6815401

#### STANDARD VERSION

Long wall mounted board. Sandwich support panel, edges with natural anodized aluminum profiles and rounded plastic corners. Edging glued watertight.

Surface made of cork linoleum, glued with carrier plate.

#### TECHNICAL SPECIFICATIONS

WIDTH 100 cm
HEIGHT 101 cm
NO. OF WRITING 1
SURFACES
WEIGHT 16 kg

wall mounted