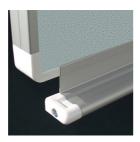

#### STANDARD VERSION

Long wall mounted board. Sandwich support panel, edges with natural anodized aluminum profiles and rounded plastic corners. Edging glued watertight.

Surface made of cork linoleum, glued with carrier plate.

#### **OPTIONS**

Picture stripPicture clampTack set