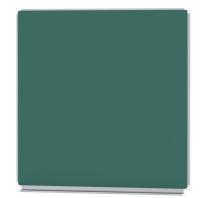

## GREEN STEEL WALL BOARD (100X100 CM) MODEL 6810201

#### STANDARD VERSION

Long wall mounted board. Sandwich support panel, edges with natural anodized aluminum profiles and rounded plastic corners. Edging glued watertight.

Writing surface enamelled and magnetic green steel, glued to support plate. Board includes shelf strip.

#### **TECHNICAL SPECIFICATIONS**

| WIDTH          | 100 cm       |
|----------------|--------------|
| HEIGHT         | 101 cm       |
| NO. OF WRITING | 1            |
| SURFACES       |              |
| WEIGHT         | 13 kg        |
| VERSION        | wall mounted |