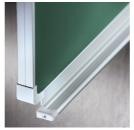

#### STANDARD VERSION

Long wall mounted board. Sandwich support panel, edges with natural anodized aluminum profiles and rounded plastic corners. Edging glued watertight.

Writing surface enamelled and magnetic green steel, glued to support plate. Board includes shelf strip.