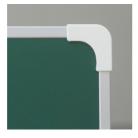

#### STANDARD VERSION

Long wall mounted board. Sandwich support panel, edges with natural anodized aluminum profiles and rounded plastic corners. Edging glued watertight.

Writing surface enamelled and magnetic green steel, glued to support plate. Board includes shelf strip.

### BENEFITS/SPECIALS

Optionally with picture clamping bar

Edge protection due to rounded safety corners

Matching shelf for chalk and pens

Magnetic surface can be written on with chalk

A2S-Furnishing Systems Ltd. ASS-Einrichtungssysteme GmbH info@a2s.com WWW.A2S.COM