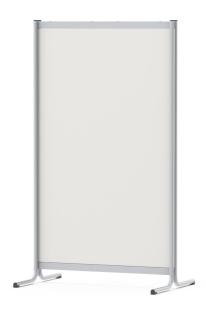

# **PARTITION MODEL 6701**

#### STANDARD VERSION

Decorative surface. Frame made of round steel tube, Ø 30x2 mm, with screwed crossbars. Cantilever base with plastic floor protector.

### TECHNICAL SPECIFICATIONS

| TOTAL WIDTH  | 110 cm |
|--------------|--------|
| TOTAL HEIGHT | 191 cm |
| TOTAL DEPTH  | 75 cm  |
| WEIGHT       | 50 kg  |