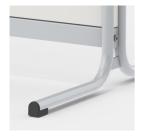

#### STANDARD VERSION

Decorative surface. Frame made of round steel tube, Ø 30x2 mm, with screwed crossbars. Cantilever base with plastic floor protector.

## BENEFITS/SPECIALS

Base with plastic floor protectors

Base optionally with casters

Optional covering in natural cork or cork linoleum

Magnetic surface can be written on with whiteboard pens

Can be nested to save space for storage