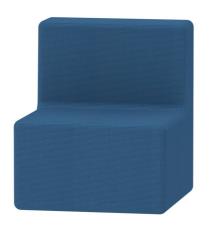

# ARMCHAIR ELEMENT PRIMARY SCHOOL MODEL 5006.002

#### STANDARD VERSION

Upholstery made of foam MVSS, flame retardant RG 4065, top side glued with Diolen. Upholstery fabric TAFF B1 flame retardant, removable by zipper.

## BENEFITS/SPECIALS

core and rounded corners