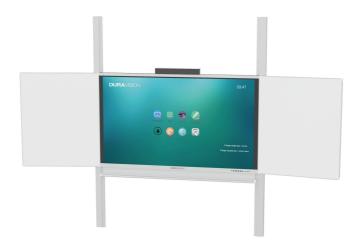

## STANDARD VERSION

Digital panel, display size 75" & 86", made of tempered glass (ESG), glare-free with touch screen, aspect ratio 16:9, resolution 3,840 x 2,160 pixels (UHD); 2 integrated 12W speakers

## **OPTIONS**

Slide-in PC

Audio system

two double-sided writeable blackboard wings

## TECHNICAL SPECIFICATIONS

PYLON HEIGHT ADJUSTMENT RANGE NO. OF WRITING SURFACES VERSION 106.30 " gesamte Pylonenhöhe 4

wall mounted, adjustable in height, hinged side panels