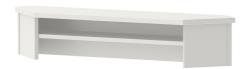

## SIZES

| TABLE WIDTH  | 31.50 " | 31.50 " |
|--------------|---------|---------|
| TABLE HEIGHT | 8.86 "  | 12.60 " |
|              | 0.00    | 31.50 " |
| TABLE DEPTH  | 31.50 " | 31.50 " |
| STACKABILITY | -       | _       |
| WEIGHT       | 32 lb   | 33 lb   |

## BENEFITS/SPECIALS

Melamine coated table top with robust plastic edge

Storage compartment creates order and preserves overview

Can be retrofitted at any time