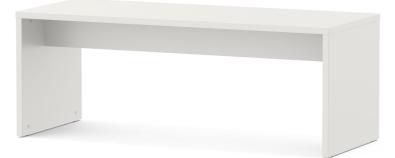

## STANDARD VERSION

Note: Completely dismountable system. Note: Number of seats refers to combination with matching SOLID bench. Tabletop and side panels, 3-layer chipboard (E1) according to DIN EN 312, melamine coated according to DIN EN 14322, highly abrasion-resistant, with 2 mm plastic edge, thickness: 38 mm. Flame retardant, certified according to DIN 4102-B1. With integrated cable channel under the table top, centered.

## SIZES

| TABLE WIDTH  | 78.74 " | 78.74 " |
|--------------|---------|---------|
| TABLE HEIGHT | 25.20 " | 29.53 " |
| TABLE DEPTH  | 31.50 " | 31.50 " |
| STACKABILITY | -       | -       |
| NUMBER OF    | 8       | 8       |
| SEATS        |         |         |
| WEIGHT       | 172 lb  | 172 lb  |

# **BENEFITS/SPECIALS**

Optionally two floor sockets each with USB port or network connection: left and right With integrated cable duct, centered

Melamine coated table top with robust plastic edge

Optionally with side cable aperture