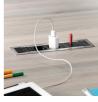

## OPTIONS

| Floor mounting                   | Cable opening, Ø 3.15"     |
|----------------------------------|----------------------------|
| Table top finishes price group 2 | 2-way socket with USB port |

2-fold socket with network connection

# **BENEFITS/SPECIALS**

Optionally two floor sockets each with USB port or network connection: left and right With integrated cable duct, centered

Melamine coated table top with robust plastic edge

Optionally with side cable aperture