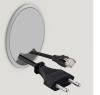

## OPTIONS

| Floor mounting                   | Cable opening, Ø 3.15"     |
|----------------------------------|----------------------------|
| Table top finishes price group 2 | 2-way socket with USB port |

2-fold socket with network connection

# **BENEFITS/SPECIALS**

Optionally two floor sockets each with USB port or network connection: left and right With integrated cable duct, centered

Melamine coated table top with robust plastic edge

Optionally with side cable aperture