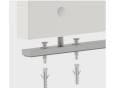

thickness: 38 mm. Flame retardant, certified according to DIN 4102-B1. With integrated cable channel under the table top, centered.

## OPTIONS

| Floor mounting                   | Cable opening, Ø 3.15"     |
|----------------------------------|----------------------------|
| Table top finishes price group 2 | 2-way socket with USB port |

2-fold socket with network connection

#### STANDARD

GS-zertifiziert gem. DIN EN 15372 (Tische), DIN EN 16139 (Bänke)

## SIZES

| TABLE WIDTH  | 78.74 " | 78.74 " |
|--------------|---------|---------|
| TABLE HEIGHT | 25.20 " | 29.53 " |
| TABLE DEPTH  | 31.50 " | 31.50 " |
| STACKABILITY | -       | -       |
| NUMBER OF    | 8       | 8       |
| SEATS        |         |         |
| WEIGHT       | 172 lb  | 172 lb  |

# **BENEFITS/SPECIALS**











Optionally two floor sockets each with USB port or network connection: left and right With integrated cable duct, centered

Melamine coated table top with robust plastic edge

Optionally with side cable aperture

Optionally with floor mounting



Seating on both sides