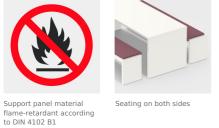

## STANDARD VERSION

Note: Completely dismountable system. Note: Number of seats refers to combination with matching SOLID bench. Tabletop and side panels, 3-layer chipboard (E1) according to DIN EN 312, melamine coated according to DIN EN 14322, highly abrasion-resistant, with 2 mm plastic edge, thickness: 38 mm. Flame retardant, certified according to DIN 4102-B1. With integrated cable channel under the table top, centered.

Optionally with floor mounting

Seating on both sides