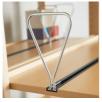

#### **OPTIONS**

- End bracket (6220010)Labeling strip (0653)
- Label holder (0652)
- Shelf w. guide groove (0638)
- Sliding bookend (0992)
- Magazine shelf (0644)