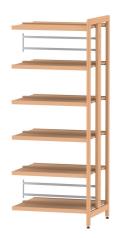

### STANDARD VERSION

Freestanding wood shelving unit, grid size 31.50". Solid beech frame, half-round shelves: 2.36"/1.18", natural varnished beech. 13.39" deep shelves with grooved guide rails for sliding bookends.

# TECHNICAL SPECIFICATIONS

| FOLDER HEIGHT | 5       |
|---------------|---------|
| WIDTH         | 31.50 " |
| TOTAL HEIGHT  | 80.31 " |
| DEPTH         | 28.35 " |
| NO. OF        | 12      |
| ADJUSTABLE    |         |
| SHELVES       |         |
| WEIGHT        | 106 lb  |
|               |         |

## **BENEFITS/SPECIALS**

Robust floors

106 lb

Optional bookends

Optional labeling strips

Simple adjustment of the shelves through a row of holes

Solid beech wood from sustainable forestry with water-based varnish