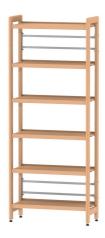

### STANDARD VERSION

Freestanding wood shelving unit, grid size 31.50". Solid beech frame, half-round shelves: 2.36"/1.18", natural varnished beech. 13.39" deep shelves with grooved guide rails for sliding bookends.

### **OPTIONS**

- End bracket (6220010)Labeling strip (0653)
- Label holder (0652)
- Shelf w. guide groove (0638)
- Sliding bookend (0992)
- Magazine shelf (0644)

## **BENEFITS/SPECIALS**

Robust floors

Optional bookends

Optional labeling strips

Simple adjustment of the shelves through a row of holes

Solid beech wood from sustainable forestry with water-based varnish