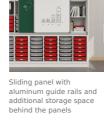

## STANDARD VERSION

Body, 3-layer particle board (E1), melamine coated, highly abrasion-resistant, with 1 mm plastic edge, thickness 19 mm. Rear panel, 3-layer chipboard (E1), melamine-coated, highly abrasion-resistant, grooved all around, thickness 8 mm. Back panel, 3-layer chipboard (E1), melamine coated, highly abrasion-resistant, grooved all around, thickness 8 mm. With possibility to attach the aluminum guide rail for multifunctional panel system. The color assortment for the Tidy Boxes can be selected as desired. Please specify when ordering.

## OPTIONS

Decoration group 2
Shelf (additional)

STANDARD FEMB level:2017 (Level 3)