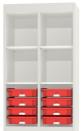

## **BENEFITS/SPECIALS**

Board material melamine coated with robust plastic edge

Shelf attachment with tidy boxes behind the panels

Pull-out proof shelf supports

Resistance to warping due to 8 mm thick back wall

## TECHNICAL SPECIFICATIONS

| WIDTH        | 70 cm     |
|--------------|-----------|
| TOTAL HEIGHT | 87/128 cm |
| DEPTH        | 48/52 cm  |
| NO. OF       | 2         |
| ADJUSTABLE   |           |
| SHELVES      |           |
| WEIGHT       | 50 kg     |