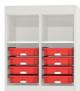

## **BENEFITS/SPECIALS**

Board material melamine coated with robust plastic edge

Shelf attachment with tidy boxes behind the panels

Pull-out proof shelf supports

Resistance to warping due to 8 mm thick back wall

## TECHNICAL SPECIFICATIONS

| WIDTH        | 70 cm     |
|--------------|-----------|
| TOTAL HEIGHT | 87/128 cm |
| DEPTH        | 48/52 cm  |
| NO. OF       | 2         |
| ADJUSTABLE   |           |
| SHELVES      |           |
| WEIGHT       | 50 kg     |