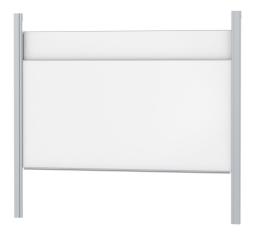

#### STANDARD VERSION

With stable column guide for wall mounting. Writing surface enamelled and magnetic steel, glued with support plate, guided between the pylons. Edges with natural anodized aluminum profiles and rounded plastic corners. Edging glued watertight. Board includes marker tray.

## **BENEFITS/SPECIALS**

Maintenance-free, low-noise precision guidance on 8 ball-bearing track rollers

Two writing surfaces can be moved one behind the other

Eraser tray for wall mounting included

Magnetic surface can be written on with whiteboard