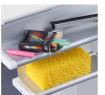

## OPTIONS

- Picture strip
- Picture clamp
- Blackboard eraser
- Eraser FeltHolder for whiteboard pens
- Magnets Ø 30 mm
  Power magnets Ø 36 mm

Whiteboard pen

- Drawing tool set, 4 pieces
  Drawing tool set, 4 pieces
- TECHNICAL SPECIFICATIONS

## **BENEFITS/SPECIALS**

Maintenance-free, low-noise precision guidance on 8 ball-bearing track rollers

Edge protection due to rounded safety corners

Eraser and pen tray included

Magnetic surface can be written on with whiteboard pens