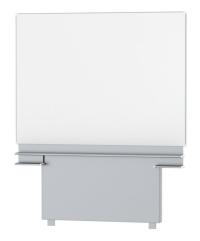

## STANDARD VERSION

Writing surface enamelled and magnetic steel, glued to support plate. Edges with natural anodized aluminum profiles and rounded plastic corners. Edging glued waterproof. Board includes marker tray. With stable, continuous sliding frame for floor/wall mounting.

200 cm 150 cm 1 120 kg adjustable in eight, floor and wall mounted

- Floor mounting
- Mobile
  Ereestanding
- Freestanding