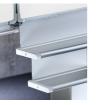

## STANDARD VERSION

Writing surface enamelled and magnetic steel, glued to support plate. Edges with natural anodized aluminum profiles and rounded plastic corners. Edging glued waterproof. Board includes marker tray. With stable, continuous sliding frame for floor/wall mounting.