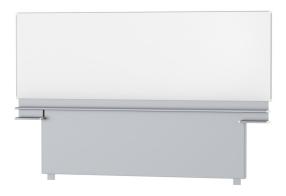

## STANDARD VERSION

Writing surface enamelled and magnetic steel, glued to support plate. Edges with natural anodized aluminum profiles and rounded plastic corners. Edging glued waterproof. Board includes marker tray. With stable, continuous sliding frame for floor/wall mounting.

## TECHNICAL SPECIFICATIONS

| WIDTH          | 300 cm            |
|----------------|-------------------|
| HEIGHT         | 100 cm            |
| NO. OF WRITING | 1                 |
| SURFACES       |                   |
| WEIGHT         | 135 kg            |
| VERSION        | adjustable in     |
|                | height, floor and |
|                | wall mounted      |