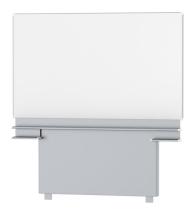

## STANDARD VERSION

Writing surface enamelled and magnetic steel, glued to support plate. Edges with natural anodized aluminum profiles and rounded plastic corners. Edging glued waterproof. Board includes marker tray. With stable, continuous sliding frame for floor/wall mounting.

## TECHNICAL SPECIFICATIONS

WIDTH HEIGHT NO. OF WRITING **SURFACES** WEIGHT **VERSION** 

200 cm 120 cm

98 kg adjustable in height, floor and wall mounted