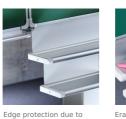

## STANDARD VERSION

Writing surface enamelled and magnetic steel, glued to support plate. Edges with natural anodized aluminum profiles and rounded plastic corners. Edging glued waterproof. Board includes marker tray. With stable, continuous sliding frame for floor/wall mounting.

**BENEFITS/SPECIALS** 

Maintenance-free, low-noise precision guidance on 8 ball-bearing track rollers

rounded safety corners

Eraser and pen tray included

Magnetic surface can be written on with chalk