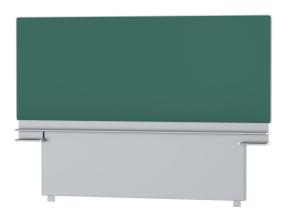

## STANDARD VERSION

Writing surface enamelled and magnetic steel, glued to support plate. Edges with natural anodized aluminum profiles and rounded plastic corners. Edging glued waterproof. Board includes marker tray. With stable, continuous sliding frame for floor/wall mounting.

## TECHNICAL SPECIFICATIONS

| WIDTH<br>HEIGHT<br>NO. OF WRITING<br>SURFACES | 300 cm<br>120 cm<br>1          |
|-----------------------------------------------|--------------------------------|
| WEIGHT                                        | 124 kg                         |
| VERSION                                       | adjustable in                  |
|                                               | height, floor and wall mounted |

**BENEFITS/SPECIALS** 

Maintenance-free, low-noise precision guidance on 8 ball-bearing track rollers

rounded safety corners

Eraser and pen tray included

Magnetic surface can be written on with chalk